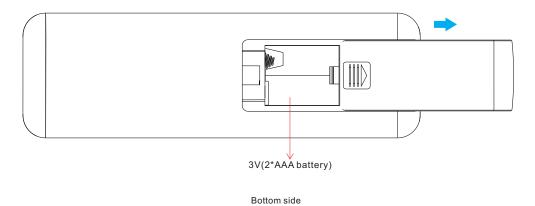

#### **Product Data**

| Output                | RF+Bluetooth signal  |
|-----------------------|----------------------|
| Operation Frequency   | 2.4GHz               |
| Power Supply          | 3V(1xCR2450 battery) |
| Operating temperature | 0-40°C               |
| Relative humidity     | 8% to 80%            |
| Dimensions            | 140x44x17mm          |

### Safety & Warnings

- This device contains AAA batteries that shall be stored and disposed properly.
- DO NOT expose the device to moisture.