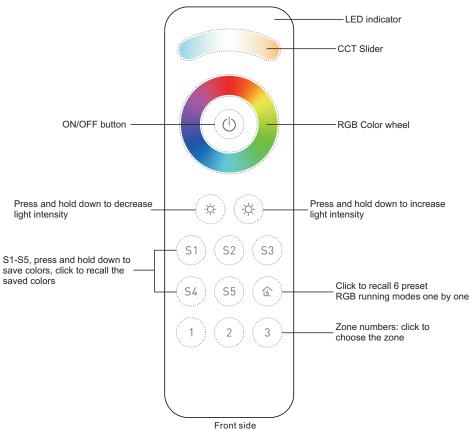

## **Function introduction**

- RF+Bluetooth RGB+CCT remote
- · Control 3 zones of RF+Bluetooth receiver
- · RGB channels and CCT channels are controlled separately
- Enables to save and recall 5 scenes for each zone
- Easy & quick pairing to the RF+Bluetooth receivers by simply pushing the buttons
- · Mesh network for further control distance, receivers can transmit signal to each other
- · Each remote can control numerous receivers
- Each receiver can be paired to max. 8 remote controls
- The controlled receiver status can be quickly synchronized to the smart APP
- Transmission range between every two neighbor devices up to 30m
- Bluetooth low power consumption technology, long battery life
- Waterproof grade: IP20

# Keep short pressing the button **(a)** to get the 6 preset RGB running modes as follows:

- 1. R fade out -> G fade out -> R fade in -> G fade in -> B fade out -> R fade out ....., cycle
- 2. R fade out -> R fade in -> R fade out ....., cycle
- 3. G fade out -> G fade in -> G fade out ....., cycle
- 4. B fade out -> B fade in -> B fade out ....., cycle
- 5. R+B fade out -> R+B fade in -> R+B fade out ....., cycle
- 6. R+G+B fade out -> R+G+B fade in -> R+G+B fade out ....., cycle