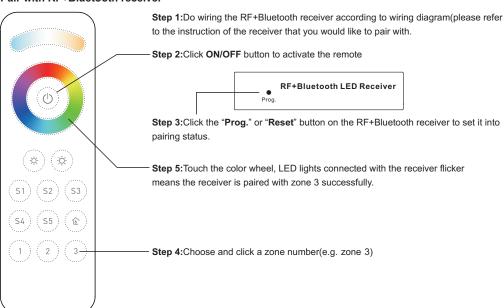

B channels and CCT channels are controlled separately
- Enables to save and recall 5 scenes for each zone
- Easy & quick pairing to the RF+Bluetooth receivers by simply pushing the buttons
- · Mesh network for further control distance, receivers can transmit signal to each other
- · Each remote can control numerous receivers
- Each receiver can be paired to max. 8 remote controls
- The controlled receiver status can be quickly synchronized to the smart APP
- Transmission range between every two neighbor devices up to 30m
- Bluetooth low power consumption technology, long battery life
- Waterproof grade: IP20

### Safety & Warnings

- This device contains AAA batteries that shall be stored and disposed properly.
- DO NOT expose the device to moisture.

#### Pair with RF+Bluetooth receiver



# Keep short pressing the button **(a)** to get the 6 preset RGB running modes as follows:

- 1. R fade out -> G fade out -> R fade in -> G fade in -> B fade out -> R fade out ....., cycle
- 2. R fade out -> R fade in -> R fade out ....., cycle
- 3. G fade out -> G fade in -> G fade out ....., cycle
- 4. B fade out -> B fade in -> B fade out ....., cycle
- 5. R+B fade out -> R+B fade in -> R+B fade out ....., cycle
- 6. R+G+B fade out -> R+G+B fade in -> R+G+B fade out ....., cycle